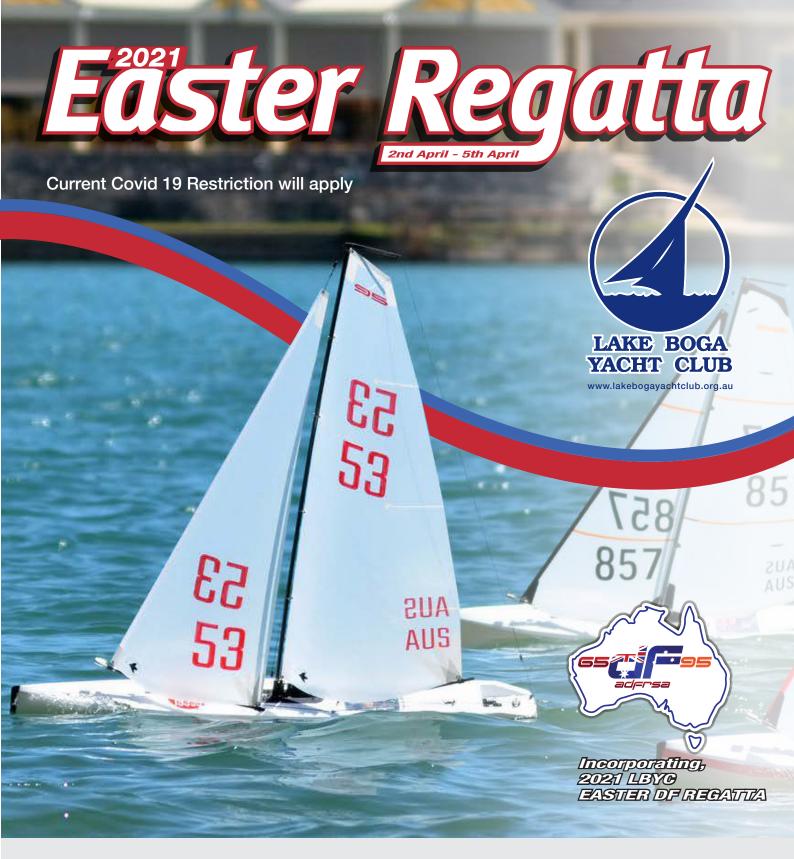

# Eäster <u>Regatta</u>

## We will be hosting the Easter Regatta, 2nd April - 5th April

### Be there!

Lake Boga Easter Regatta is renowned for its hospitality, beautiful weather and fantastic yacht racing, boasting features such as:

Lawn to the water
Lawn camping sites at the club

• Great facilities • Catering at the club.

Racing begins on Friday 2pm and concludes Midday Monday. Regatta is open to all OTB Yachts. Bring your families, for a great social weekend, there is lots to

see and do in the area. Contact: Commodore: Ken Robinson - 0437 282 977

#### Open to DF65 & DF95

RadioControlled Boats Racing after Main sailing event on Friday Saturday & Sunday evenings. Further info contact Tony White Ph. 0430 943 553 Email skipper.white3203@gmail.com